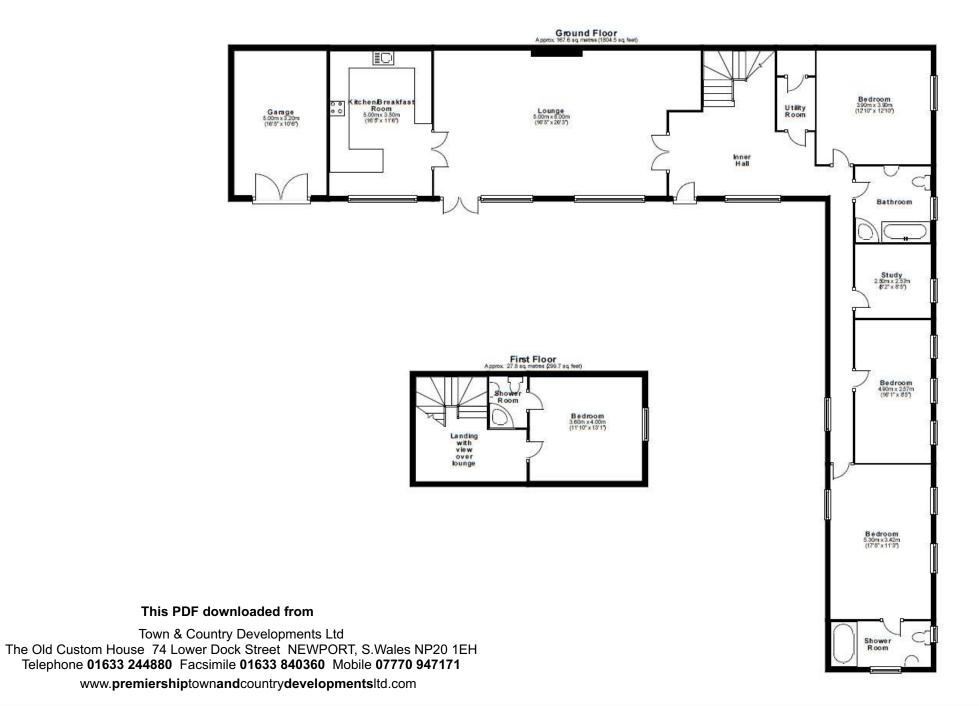

# The Style, Red House Farm Barns, Longdon upon Tern £425,000 Region

A stunning contemporary four bedroom barn conversion that offers excellent flexible accommodation



### (All measurements are approximate).













### Tenure

**Awaiting Confirmation** 

### Council Tax

**Awaiting Confirmation** 

# **Fixtures & Fittings**

Where specifically mentioned in these sales particulars are included in the sale price.

## N.B

Please note, that any of the services, heating systems or any appliances at this property, have not been tested, therefore no warranty can be given or implied as to their working order.

# **Viewing Arrangements**

by appointment 24 HOURS A DAY 7 DAYS A WEEK, although office hours are limited to normal working hours we are available by telephone to take enquiries, valuations and viewings at anytime. If you do encounter an answer phone please leave a message for a staff member to return your call.

These particulars do not constitu